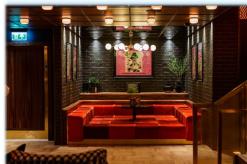

**Contract Period:** 5 weeks

**Date Completed: November 2019** 

Transformed from a former concrete car park the Hollywoodstyle Everyman Cinema is home to a three-screen cinema, a bar and a restaurant. Filled with colourful patterns, dark mirrored ceilings and red neon signs Everyman provides the utmost in Hollywood glamour.