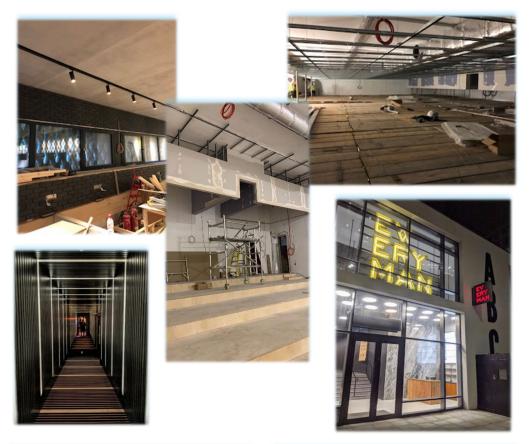

**Contract Period:** 5 weeks

**Date Completed: November 2019** 

Transformed from a former concrete car park the Hollywoodstyle Everyman Cinema is home to a three-screen cinema, a bar and a restaurant. Filled with colourful patterns, dark mirrored ceilings and red neon signs Everyman provides the utmost in Hollywood glamour.

Profiwall was very proud to work on this challenging project. The program was very tight, but with working weekends and evening shifts we were able to hand this over to the client on time. The end results are amazing.