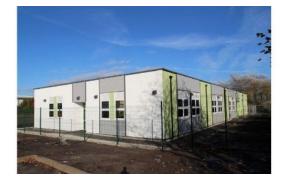

About the project:

A brand new single storey build based on the existing buildings design consisting of eight large classrooms and amenities.

Our role in the project:

On this project Profiwall applied a thin coat silicone Wetherby Render System.

This involved a backing coat reinforced with mesh fibre, followed by 1.5mm Sprayed Silicone Render Finish in green and white.