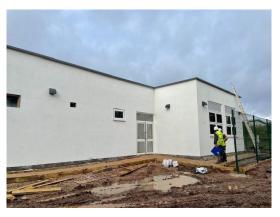

About the project:

A brand new single storey build based on the existing buildings design consisting of eight large classrooms and amenities.

Our role in the project:

On this project Profiwall applied a thin coat silicone Wetherby Render System.

This involved a backing coat reinforced with mesh fibre, followed by 1.5mm Sprayed Silicone Render Finish in green and white.