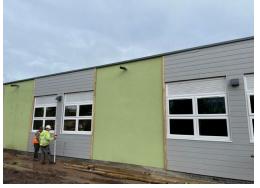

About the project:

A brand new single storey build based on the existing buildings design consisting of eight large classrooms and amenities.

Our role in the project:

On this project Profiwall applied a thin coat silicone Wetherby Render System.

This involved a backing coat reinforced with mesh fibre, followed by 1.5mm Sprayed Silicone Render Finish in green and white.