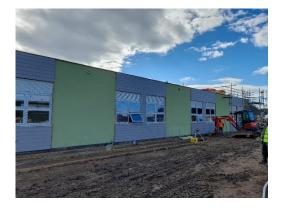

About the project:

A brand new single storey build based on the existing buildings design consisting of eight large classrooms and amenities.

Our role in the project:

On this project Profiwall applied a thin coat silicone Wetherby Render System.

This involved a backing coat reinforced with mesh fibre, followed by 1.5mm Sprayed Silicone Render Finish in green and white.